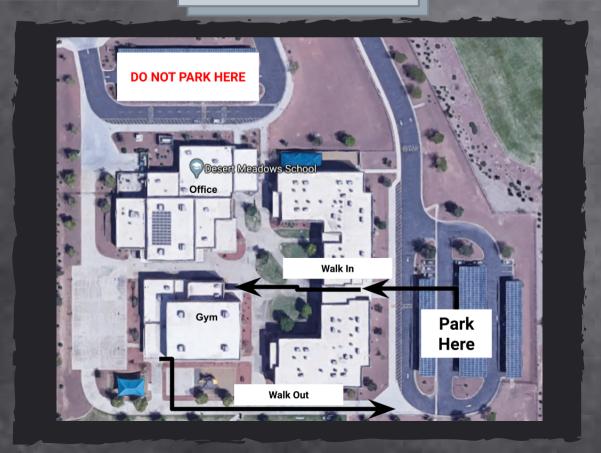

## Chromebook and Curriculum Pick-up

We will distribute Chromebooks and materials using the following schedule. To ensure social distancing, please follow the times slotted alphabetically by students' last name. We have extended hours on Thursday to accommodate work schedules. All materials will be distributed from the gym. Please park in the East parking lot (bus bay area) and follow the posted signs to the gym.